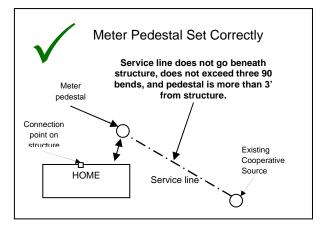

CALL 72 HOURS BEFORE YOU DIG – Dial 811 It shall be the member's responsibility to stay clear of all underground facilities.

Meter Pedestal Single Phase Meter Up to 320A

January 2019 NOT TO SCALE

CAUTION 1: Maximum service length is 200'. For longer lengths, consult with the Cooperative.

CALL 72 HOURS BEFORE YOU DIG – Dial 811 It shall be the member's responsibility to stay clear of all underground facilities.

Meter Pedestal
Single Phase Meter Up to 320A

January 2019 NOT TO SCALE