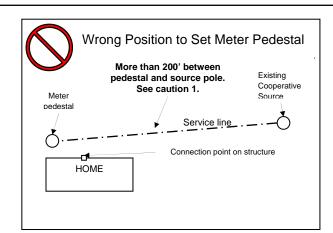

CALL 72 HOURS BEFORE YOU DIG – Dial 811 It shall be the member's responsibility to stay clear of all underground facilities.

Meter Pedestal Single Phase Meter Up to 320A

January 2019 NOT TO SCALE

CAUTION 1: Maximum service length is 200'. For longer lengths, consult with the Cooperative.