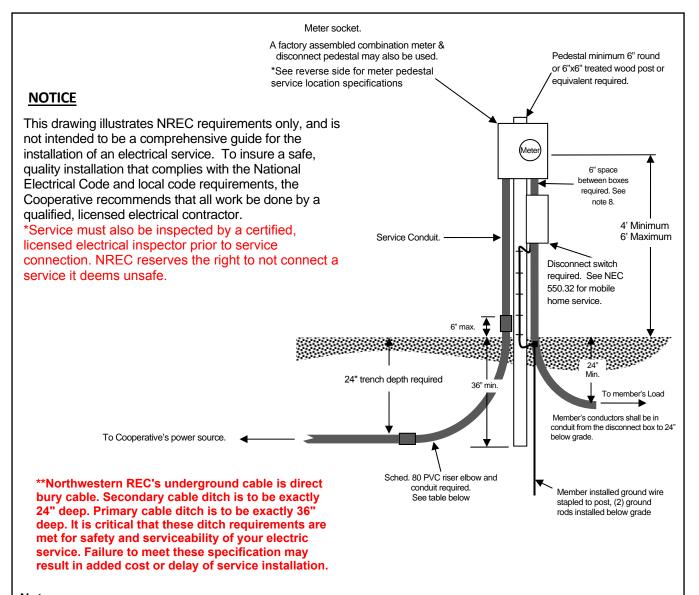

## **Notes**

- 1. All equipment and conduit connections shall be rain tight. Any receptacles shall be weatherproof and GFCI. All work shall comply with Cooperative standards, the National Electrical Code, and authorities having jurisdiction.
- 2. Cooperative provides and installs the meter and service lateral conductors from NREC transformer or secondary pedestal to the meter socket.
- 3. This service shall be installed at a location mutually agreed upon by the member and the Cooperative.
- 4. If the member installs a conduit system, 3" conduit or larger and a pull-line in required.
- 5. Above ground conduits and shall be electrical grade.
- 6. Consult the Cooperative for service rated over 320A.
- 7. Meter and disconnect enclosures must be grounded and bonded together using special means per NEC 250.92.

CALL 72 HOURS BEFORE YOU DIG – Dial 811 It shall be the member's responsibility to stay clear of all underground facilities.

Meter Pedestal Single Phase Meter Up to 320A

January 2019 NOT TO SCALE

CAUTION 1: Maximum service length is 200'. For longer lengths, consult with the Cooperative.