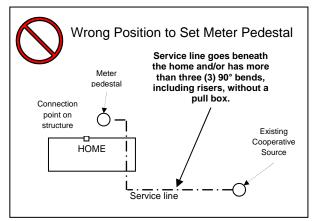

## Notes:

- Member's facilities shall comply with Cooperative Standards, the NEC, and authorities having jurisdiction.
- Minimum required meter pedestal clearances:
  - a. Sides of home or other building \_\_\_\_\_\_3'
    b. Sides or back of pad-mount transformer \_\_\_\_\_3'
    c. Front (lock side) of pad-mount transformer \_\_\_\_\_10'
    d. Any direction from secondary pedestal \_\_\_\_\_3'
  - e. Any direction from Cooperative pole \_\_\_\_\_\_10'
    f. Any direction from gas meter \_\_\_\_\_\_3'
- g. Any direction from LP-Gas storage containers 10'
  3. The member shall contact the Cooperative prior to the installation of the service conduit system.
- Cooperative owned or maintained underground service shall not be installed beneath a mobile home or any other structure.