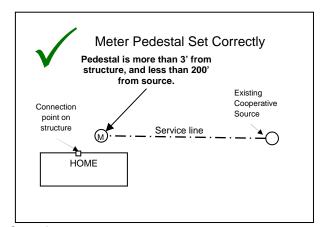

## Notes:

- Member's facilities shall comply with Cooperative Standards, the NEC, and authorities having jurisdiction.
- Minimum required meter pedestal clearances:
  - a. Sides of home or other building \_\_\_\_\_\_3'
    b. Sides or back of pad-mount transformer \_\_\_\_\_3'
    c. Front (lock side) of pad-mount transformer \_\_\_\_\_10'
    d. Any direction from secondary pedestal \_\_\_\_\_3'
  - e. Any direction from Cooperative pole \_\_\_\_\_\_10'
    f. Any direction from gas meter \_\_\_\_\_\_3'
- g. Any direction from LP-Gas storage containers 10'
  3. The member shall contact the Cooperative prior to the installation of the service conduit system.
- Cooperative owned or maintained underground service shall not be installed beneath a mobile home or any other structure.