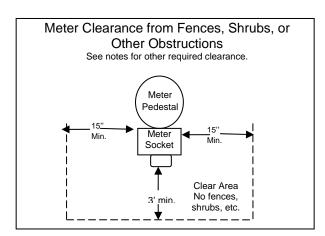

## Notes:

- Member's facilities shall comply with Cooperative Standards, the NEC, and authorities having jurisdiction.
- Minimum required meter pedestal clearances:
  - a. Sides of home or other building \_\_\_\_\_\_3'
    b. Sides or back of pad-mount transformer \_\_\_\_\_3'
    c. Front (lock side) of pad-mount transformer \_\_\_\_\_10'
    d. Any direction from secondary pedestal \_\_\_\_\_3'
  - e. Any direction from Cooperative pole \_\_\_\_\_\_10'
    f. Any direction from gas meter \_\_\_\_\_\_3'
- g. Any direction from LP-Gas storage containers 10'
  3. The member shall contact the Cooperative prior to the installation of the service conduit system.
- Cooperative owned or maintained underground service shall not be installed beneath a mobile home or any other structure.